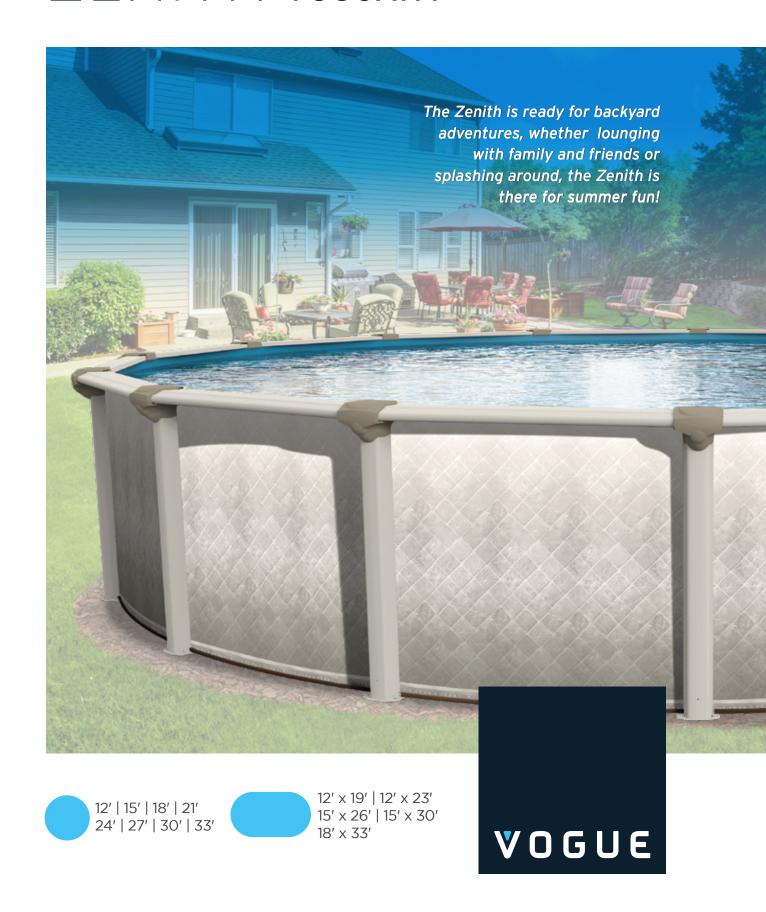

#### The Zenith is ready for summer fun!

The Zenith's steel structure is everything you want from an above ground pool, durability, strength and long-term dependability. Start looking forward to hours of enjoyment, spending time with family and friends, experience your summer with the Zenith.

### Features

- 7-inch steel top ledges in pearl
- Sturdy steel uprights
- Resin ledge covers in clay color
- Steel stabilizers and bottom rails
- Tuscany wall pattern complements the warm tones of the pool frame
- Braceless Yard Extender System for oval pools - invisible lateral supports that you place in the ground